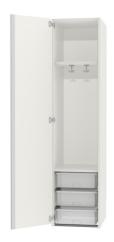

### STANDARD VERSION

Note: 1 folder height (OH) ≜ 38.4 cm 5 FH, 1 door. 1 fixed shelf on top, 1 fixed construction shelf on bottom. 1 large Tidy Box on the bottom as well as optionally 2 large Tidy Boxes or 4 small Tidy Boxes or 1 large Tidy Box and 2 small Tidy B4oxes.

# TECHNICAL SPECIFICATIONS

| FOLDER HEIGHT | 5      |
|---------------|--------|
| WIDTH         | 48 cm  |
| TOTAL HEIGHT  | 204 cm |
| DEPTH         | 58 cm  |
| NO. OF FIXED  | 2      |
| SHELVES       |        |
| WEIGHT        | 64 kg  |
|               |        |

# BENEFITS/SPECIALS

Board material melamine coated with robust plastic edge

Cabinet-height handles keep the escape route clear and are easy to reach from any height.

In 3 different equipment variants.

Pull-out proof shelf supports