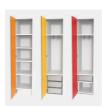

### STANDARD VERSION

Note: 1 folder height (OH) ≜ 38.4 cm 5 FH, 1 door. 1 fixed shelf on top, 1 fixed construction shelf on bottom. 1 large Tidy Box on the bottom as well as optionally 2 large Tidy Boxes or 4 small Tidy Boxes or 1 large Tidy Box and 2 small Tidy B4oxes.

#### **OPTIONS**

- Plate cylinderLock with pin cylinder change core
- Front decors Price group 1Front decors price group 2