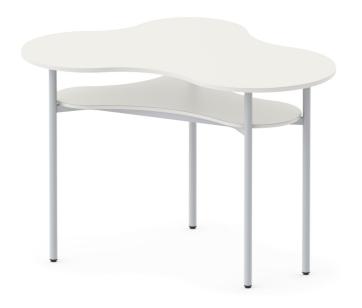

# 4-LEG GROUP TABLE, METAL FRAME (165 X 114 CM) AMOEBA SHAPE

### STANDARD VERSION

4-leg base frame, side parts round tube: 40/2 mm, frame square tube welded and rounded: 40/20/2 mm. Frame epoxy coated, with plastic floor protector with level compensation.

Tabletop, 3-layer chipboard (E1), melamine coated, highly abrasion-resistant, with 3 mm plastic edge, thickness: 25 mm.

## SIZES

| TABLE WIDTH  | 165 cm |
|--------------|--------|
| TABLE HEIGHT | 110 cm |
| TABLE DEPTH  | 114 cm |
| STACKABILITY | -      |
| WEIGHT       | 61 kg  |