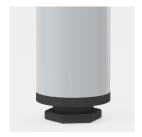

### STANDARD VERSION

4-leg base frame, side parts round tube: 40/2 mm, frame square tube welded and rounded: 40/20/2 mm. Frame epoxy coated, with plastic floor protector with level compensation.

Tabletop, 3-layer chipboard (E1), melamine coated, highly abrasion-resistant, with 3 mm plastic edge, thickness: 25 mm.

# BENEFITS/SPECIALS

Floor saver with level compensation compensates for uneven floors

Our range of materials and colors can be found in the A2S material overview.