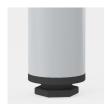

## STANDARD VERSION

 $4 - leg \ base \ frame, \ side \ parts \ round \ tube: \ 40/2 \ mm, \ frame \ square \ tube \ welded \ and \ rounded: \ 40/20/2 \ mm. \ Frame \ epoxy \ coated, \ frame \ f$ with plastic floor protector with level compensation.

## BENEFITS/SPECIALS

Floor saver with level compensation compensates for uneven floors