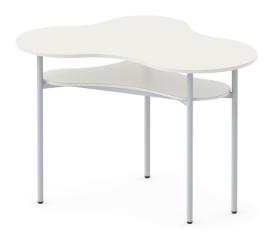

## STANDARD VERSION

 $4 - leg \ base \ frame, \ side \ parts \ round \ tube: \ 40/2 \ mm, \ frame \ square \ tube \ welded \ and \ rounded: \ 40/20/2 \ mm. \ Frame \ epoxy \ coated, \ frame \ f$ with plastic floor protector with level compensation.

Tabletop, 3-layer chipboard (E1), melamine coated, highly abrasion-resistant, with 3 mm plastic edge, thickness: 25 mm.

Note: Table height specifications refer to a tabletop thickness of 25 mm.

Disassembled version: table top + frame welded + floor protector.

## SIZES

| TABLE WIDTH  | 165 cm |
|--------------|--------|
| TABLE HEIGHT | 110 cm |
| TABLE DEPTH  | 114 cm |
| STACKABILITY | -      |
| WEIGHT       | 61 kg  |