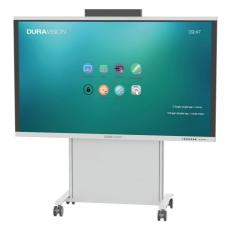

## STANDARD VERSION

Digital panel, display size 75" & 86", made of tempered glass (ESG), glare-free with touch screen, aspect ratio 16:9, resolution 3,840 x 2,160 pixels (UHD); 2 integrated 12W speakers

## TECHNICAL SPECIFICATIONS

ADJUSTMENT RANGE VERSION

bis zu 60 cm

mobile, adjustable in height