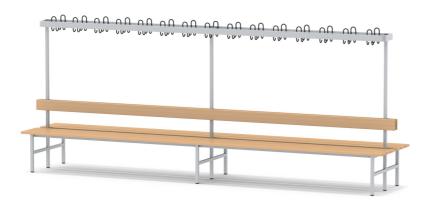

### STANDARD VERSION

Frame: steel round tube 50 mm, galvanized and powder coated; seat and backrest: solid beech wood, edges rounded on all sides

Coat rack made of thermally hardened aluminum parts, five 3-fold hooks per running meter made of steel, black sintered

## TECHNICAL SPECIFICATIONS

| TOTAL WIDTH  | 400 cm |
|--------------|--------|
| TOTAL HEIGHT | 155 cm |
| TOTAL DEPTH  | 80 cm  |
| WEIGHT       | 70 kg  |