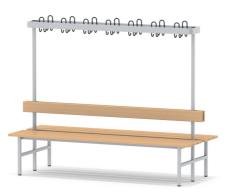

## STANDARD VERSION

Frame: steel round tube 50 mm, galvanized and powder coated; seat and backrest: solid beech wood, edges rounded on all sides

Coat rack made of thermally hardened aluminum parts, five 3-fold hooks per running meter made of steel, black sintered

# TECHNICAL SPECIFICATIONS

| TOTAL WIDTH  | 200 cm |
|--------------|--------|
| TOTAL HEIGHT | 155 cm |
| TOTAL DEPTH  | 80 cm  |
| WEIGHT       | 50 kg  |