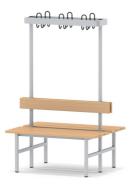

## STANDARD VERSION

Frame: steel round tube 50 mm, galvanized and powder coated; seat and backrest: solid beech wood, edges rounded on all sides

Coat rack made of thermally hardened aluminum parts, five 3-fold hooks per running meter made of steel, black sintered

# TECHNICAL SPECIFICATIONS

| TOTAL WIDTH  | 100 cm |
|--------------|--------|
| TOTAL HEIGHT | 155 cm |
| TOTAL DEPTH  | 80 cm  |
| WEIGHT       | 40 kg  |