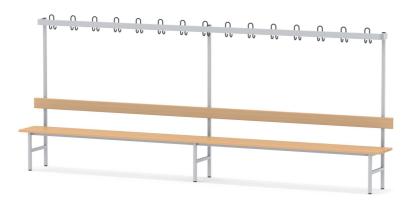

#### STANDARD VERSION

Frame: steel round tube 50 mm, galvanized and powder coated; seat and backrest: solid beech wood, edges rounded on all sides

Coat rack made of thermally hardened aluminum parts, five 3-fold hooks per running meter made of steel, black sintered

# TECHNICAL SPECIFICATIONS

| TOTAL WIDTH  | 400 cm |
|--------------|--------|
| TOTAL HEIGHT | 155 cm |
| TOTAL DEPTH  | 42 cm  |
| WEIGHT       | 60 kg  |