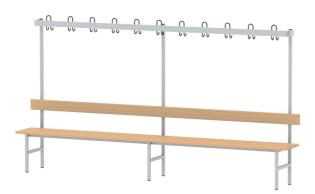

#### STANDARD VERSION

Frame: steel round tube 50 mm, galvanized and powder coated; seat and backrest: solid beech wood, edges rounded on all sides

Coat rack made of thermally hardened aluminum parts, five 3-fold hooks per running meter made of steel, black sintered

# TECHNICAL SPECIFICATIONS

| TOTAL WIDTH  | 300 cm |
|--------------|--------|
| TOTAL HEIGHT | 155 cm |
| TOTAL DEPTH  | 42 cm  |
| WEIGHT       | 50 kg  |