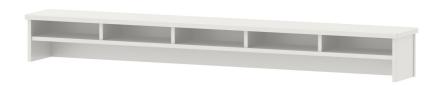

## STANDARD VERSION

Body, 3-layer particle board (E1), melamine coated, highly abrasion-resistant, with 1 mm plastic edge, thickness 19 mm. Rear panel, 3-layer chipboard (E1), melamine-coated, highly abrasion-resistant, grooved all around, thickness 8 mm. Top, 3-layer chipboard (E1), melamine coated, highly abrasion resistant, with 3 mm plastic edge, thickness: 25 mm. The table top contains 5 compartments.

## BENEFITS/SPECIALS

Melamine coated table top with robust plastic edge

Storage compartment creates order and preserves overview

Can be retrofitted at any time