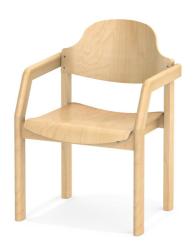

#### STANDARD VERSION

Seat and back separately, shaped to fit the body. Made of beech plywood. Edges softly rounded. Environmentally friendly lacquered with water-based varnish.

4-legged frame, dowelled, beech solid wood studs, semicircular: 55/30 mm. Environmentally friendly lacquered with water-based varnish. With plastic floor protector.

### **BENEFITS/SPECIALS**

Body shaped seat and back

Comfortable armrests

Solid beech wood from sustainable forestry with water-based varnish

Painted with environmentally friendly water-based paint.

Stackable up to 6 chairs