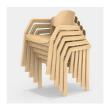

### SIZES

| SIZE         | 6     |
|--------------|-------|
| CHAIR WIDTH  | 57 cm |
| CHAIR HEIGHT | 80 cm |
| SEAT HEIGHT  | 45 cm |
| STACKABILITY | 5 pcs |
| WEIGHT       | 9 kg  |

### **BENEFITS/SPECIALS**

Body shaped seat and back

Comfortable armrests

Solid beech wood from sustainable forestry with water-based varnish

Painted with environmentally friendly water-based paint.

Stackable up to 6 chairs