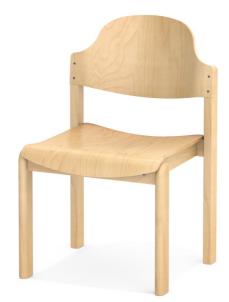

#### STANDARD VERSION

Seat and back separately, shaped to fit the body. Made of beech plywood. Edges softly rounded. Environmentally friendly lacquered with water-based varnish.

4-legged frame, dowelled, beech solid wood studs, semicircular: 55/30 mm. Environmentally friendly lacquered with water-based varnish. With plastic floor protector.

### BENEFITS/SPECIALS

Body shaped seat and back

Painted with environmentally friendly water-based paint.

Stackable up to 6 chairs