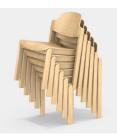

### BENEFITS/SPECIALS

Body shaped seat and back

Painted with environmentally friendly water-based paint.

Stackable up to 6 chairs