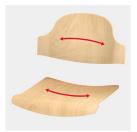

#### STANDARD VERSION

Seat and back separately, shaped to fit the body. Made of beech plywood. Edges softly rounded. Environmentally friendly lacquered with water-based varnish.

4-legged frame, dowelled, beech solid wood studs, semicircular: 55/30 mm. Environmentally friendly lacquered with water-based varnish. With plastic floor protector.

### BENEFITS/SPECIALS

Body shaped seat and back

Painted with environmentally friendly water-based paint.

Stackable up to 6 chairs