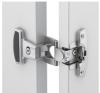

| NO. OF        | 3      |
|                                                                                                                                    | ADJUSTABLE    |        |
| WEIGHT 58 kg                                                                                                                       | SHELVES       |        |
|                                                                                                                                    | WEIGHT        | 58 kg  |

# **BENEFITS/SPECIALS**





Board material melamine coated with robust plastic edge



Optionally with robust steel base



Carcass firmly doweled and glued ex works



Resistance to warping due to 8 mm thick back wall



Pull-out proof shelf supports High quality locking bar