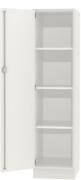

## STANDARD VERSION

Body, 3-layer particle board (E1), melamine coated, highly abrasion-resistant, with 1 mm plastic edge, thickness 19 mm. Rear panel, 3-layer chipboard (E1), melamine-coated, highly abrasion-resistant, grooved all around, thickness 8 mm. Back panel, 3-layer chipboard (E1), melamine coated, highly abrasion-resistant, grooved all around, thickness 8 mm. Doors, 3-layer particle board (E1), melamine coated, highly abrasion resistant, grooved all around, thickness 8 mm. Arch handle chrome matt **Note:** 1 folder height (OH)  $\triangleq$  38.4 cm Cabinet including base.

#### **TECHNICAL SPECIFICATIONS**

| WIDTH 41 cm<br>TOTAL HEIGHT 165 cm<br>DEPTH 60 cm<br>NO. OF 4<br>COMPARTMENTS<br>NO. OF 3<br>ADJUSTABLE<br>SHELVES<br>WEIGHT 58 kg | FOLDER HEIGHT | 4      |
|------------------------------------------------------------------------------------------------------------------------------------|---------------|--------|
| TOTAL HEIGHT165 cmDEPTH60 cmNO. OF4COMPARTMENTS0NO. OF3ADJUSTABLE3SHELVES3                                                         |               | 4      |
| DEPTH 60 cm<br>NO. OF 4<br>COMPARTMENTS<br>NO. OF 3<br>ADJUSTABLE<br>SHELVES                                                       | WIDTH         | 41 cm  |
| NO. OF 4<br>COMPARTMENTS<br>NO. OF 3<br>ADJUSTABLE<br>SHELVES                                                                      | TOTAL HEIGHT  | 165 cm |
| COMPARTMENTS<br>NO. OF 3<br>ADJUSTABLE<br>SHELVES                                                                                  | DEPTH         | 60 cm  |
| NO. OF 3<br>ADJUSTABLE<br>SHELVES                                                                                                  | NO. OF        | 4      |
| ADJUSTABLE<br>SHELVES                                                                                                              | COMPARTMENTS  |        |
| SHELVES                                                                                                                            | NO. OF        | 3      |
|                                                                                                                                    | ADJUSTABLE    |        |
| WEIGHT 58 kg                                                                                                                       | SHELVES       |        |
|                                                                                                                                    | WEIGHT        | 58 kg  |