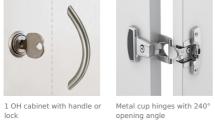

## STANDARD VERSION

Body, 3-layer particle board (E1), melamine coated, highly abrasion-resistant, with 1 mm plastic edge, thickness 19 mm. Rear panel, 3-layer chipboard (E1), melamine-coated, highly abrasion-resistant, grooved all around, thickness 8 mm. Back panel, 3-layer chipboard (E1), melamine coated, highly abrasion-resistant, grooved all around, thickness 8 mm. Doors, 3-layer particle board (E1), melamine coated, highly abrasion resistant, grooved all around, thickness 8 mm. Arch handle chrome matt **Note:** 1 folder height (OH)  $\triangleq$  38.4 cm Cabinet including base.

Pull-out proof shelf supports High quality locking bar