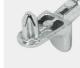

| NO. OF        | 3      |
|                                                                                                                                    | ADJUSTABLE    |        |
| WEIGHT 58 kg                                                                                                                       | SHELVES       |        |
|                                                                                                                                    | WEIGHT        | 58 kg  |

# **BENEFITS/SPECIALS**





Board material melamine coated with robust plastic edge



Optionally with robust steel base



Carcass firmly doweled and glued ex works



Resistance to warping due to 8 mm thick back wall



Pull-out proof shelf supports High quality locking bar