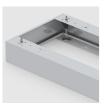

## OPTIONS

- Decoration group 2Front decors price group 2
- Front HPL glued

Steel base (chrome silver 9006)

# **BENEFITS/SPECIALS**

Board material melamine coated with robust plastic edge

Optionally with robust steel base

Carcass firmly doweled and glued ex works

Resistance to warping due to 8 mm thick back wall