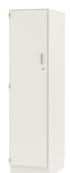

## OPTIONS

- Decoration group 2Front decors price group 2
- Front HPL glued

Steel base (chrome silver 9006)

# **BENEFITS/SPECIALS**

Board material melamine coated with robust plastic edge

Optionally with robust steel base

Carcass firmly doweled and glued ex works

Resistance to warping due to 8 mm thick back wall