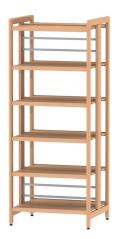

### STANDARD VERSION

Freestanding wood shelving unit, grid size 80 cm. Solid beech frame, half-round shelves: 60/30 mm, natural varnished beech. 34 cm deep shelves with grooved guide rails for sliding bookends.

# TECHNICAL SPECIFICATIONS

| FOLDER HEIGHT | 5      |
|---------------|--------|
| WIDTH         | 83 cm  |
| TOTAL HEIGHT  | 204 cm |
| DEPTH         | 72 cm  |
| NO. OF        | 12     |
| ADJUSTABLE    |        |
| SHELVES       |        |
| WEIGHT        | 52 kg  |

# **BENEFITS/SPECIALS**

Robust floors

Optional bookends

Optional labeling strips

Simple adjustment of the shelves through a row of holes

Solid beech wood from sustainable forestry with water-based varnish

Painted with environmentally friendly water-based paint.