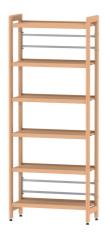

### STANDARD VERSION

Freestanding wood shelving unit, grid size 80 cm. Solid beech frame, half-round shelves: 60/30 mm, natural varnished beech. 34 cm deep shelves with grooved guide rails for sliding bookends.

## TECHNICAL SPECIFICATIONS

| FOLDER HEIGHT | 5      |
|---------------|--------|
| WIDTH         | 83 cm  |
| TOTAL HEIGHT  | 204 cm |
| DEPTH         | 34 cm  |
| NO. OF        | 6      |
| ADJUSTABLE    |        |
| SHELVES       |        |

### BENEFITS/SPECIALS

Robust floors

Optional bookends

Optional labeling strips

Simple adjustment of the shelves through a row of holes

Solid beech wood from sustainable forestry with water-based varnish

Painted with environmentally friendly water-based paint.