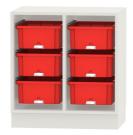

#### STANDARD VERSION

Body, 3-layer particle board (E1), melamine coated, highly abrasion-resistant, with 1 mm plastic edge, thickness 19 mm. Rear panel, 3-layer chipboard (E1), melamine-coated, highly abrasion-resistant, grooved all around, thickness 8 mm. Back panel, 3-layer chipboard (E1), melamine coated, highly abrasion-resistant, grooved all around, thickness 8 mm. Base unit for multifunctional sliding shelving system, matching the shelf units with Tidy Boxes 4740.070/4741.104 The color assortment for the Tidy Boxes can be selected as desired. Please specify when ordering. Cabinet including base.

With 6 large Tidy Boxes.

# **BENEFITS/SPECIALS**

Board material melamine coated with robust plastic edge

Tidy boxes for storing gloves, hats etc.

Optionally with robust steel

Resistance to warping due to 8 mm thick back wall

Carcass firmly doweled and glued ex works