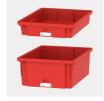

With 6 large Tidy Boxes.

# **BENEFITS/SPECIALS**

Board material melamine coated with robust plastic edge

Tidy boxes for storing gloves, hats etc.

Optionally with robust steel

Resistance to warping due to 8 mm thick back wall

Carcass firmly doweled and glued ex works