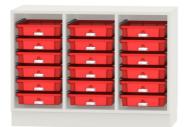

## STANDARD VERSION

Body, 3-layer particle board (E1), melamine coated, highly abrasion-resistant, with 1 mm plastic edge, thickness 19 mm. Rear panel, 3-layer chipboard (E1), melamine-coated, highly abrasion-resistant, grooved all around, thickness 8 mm. Back panel, 3-layer chipboard (E1), melamine coated, highly abrasion-resistant, grooved all around, thickness 8 mm. Base unit for multifunctional sliding shelving system, matching the shelf units with Tidy Boxes 4740.070/4741.104 The color assortment for the Tidy Boxes can be selected as desired. Please specify when ordering. Cabinet including base. With 18 small Tidy Boxes.

## TECHNICAL SPECIFICATIONS

| WIDTH        | 105 cm |
|--------------|--------|
| TOTAL HEIGHT | 76 cm  |
| DEPTH        | 48 cm  |
| WEIGHT       | 65 kg  |