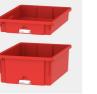

## STANDARD VERSION

Body, 3-layer particle board (E1), melamine coated, highly abrasion-resistant, with 1 mm plastic edge, thickness 19 mm. Rear panel, 3-layer chipboard (E1), melamine-coated, highly abrasion-resistant, grooved all around, thickness 8 mm. Back panel, 3-layer chipboard (E1), melamine coated, highly abrasion-resistant, grooved all around, thickness 8 mm. Base unit for multifunctional sliding shelving system, matching the shelf units with Tidy Boxes 4740.070/4741.104 The color assortment for the Tidy Boxes can be selected as desired. Please specify when ordering. Cabinet including base. With 18 small Tidy Boxes.

## **BENEFITS/SPECIALS**

Carcass firmly doweled and glued ex works

Board material melamine coated with robust plastic edge Tidy boxes for storing

gloves, hats etc.

Optionally with robust steel base

Resistance to warping due to 8 mm thick back wall