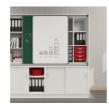

#### STANDARD VERSION

Body, 3-layer particle board (E1), melamine coated, highly abrasion-resistant, with 1 mm plastic edge, thickness 19 mm. Rear panel, 3-layer chipboard (E1), melamine-coated, highly abrasion-resistant, grooved all around, thickness 8 mm. Back panel, 3-layer chipboard (E1), melamine coated, highly abrasion-resistant, grooved all around, thickness 8 mm. With possibility to attach the aluminum guide rail for multifunctional panel system.

# BENEFITS/SPECIALS

Board material melamine coated with robust plastic edge

Sliding panel with aluminum guide rails and additional storage space behind the panels

Shelf attachment with tidy boxes behind the panels