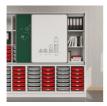

# BENEFITS/SPECIALS

Board material melamine coated with robust plastic edge

Sliding panel with aluminum guide rails and additional storage space behind the panels

Shelf attachment with tidy boxes behind the panels

Pull-out proof shelf supports

Resistance to warping due to 8 mm thick back wall

Carcass firmly doweled and glued ex works