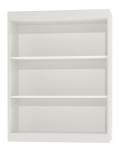

#### STANDARD VERSION

Body, 3-layer particle board (E1), melamine coated, highly abrasion-resistant, with 1 mm plastic edge, thickness 19 mm. Rear panel, 3-layer chipboard (E1), melamine-coated, highly abrasion-resistant, grooved all around, thickness 8 mm. Back panel, 3-layer chipboard (E1), melamine coated, highly abrasion-resistant, grooved all around, thickness 8 mm. With possibility to attach the aluminum guide rail for multifunctional panel system.

# TECHNICAL SPECIFICATIONS

WIDTH
TOTAL HEIGHT 87
DEPTH 36/42/48
NO. OF
ADJUSTABLE
SHELVES
WEIGHT

100 cm 87/128 cm 36/42/48/52/58 cm

\_

60 kg