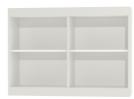

# TECHNICAL SPECIFICATIONS

 WIDTH
 120 cm

 TOTAL HEIGHT
 87/128 cm

 DEPTH
 36/42/48/52/58 cm

 NO. OF
 4

 ADJUSTABLE
 SHELVES

 WEIGHT
 65 kg