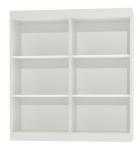

# TECHNICAL SPECIFICATIONS

 WIDTH
 120 cm

 TOTAL HEIGHT
 87/128 cm

 DEPTH
 36/42/48/52/58 cm

 NO. OF
 4

 ADJUSTABLE
 SHELVES

 WEIGHT
 65 kg