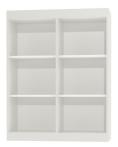

# TECHNICAL SPECIFICATIONS

 WIDTH
 100 cm

 TOTAL HEIGHT
 87/128 cm

 DEPTH
 36/42/48/52/58 cm

 NO. OF
 4

 ADJUSTABLE
 SHELVES

 WEIGHT
 60 kg

#### STANDARD VERSION

Body, 3-layer particle board (E1), melamine coated, highly abrasion-resistant, with 1 mm plastic edge, thickness 19 mm. Rear panel, 3-layer chipboard (E1), melamine-coated, highly abrasion-resistant, grooved all around, thickness 8 mm. Back panel, 3-layer chipboard (E1), melamine coated, highly abrasion-resistant, grooved all around, thickness 8 mm. With possibility to attach the aluminum guide rail for multifunctional panel system. With center panel.