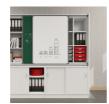

#### STANDARD VERSION

Body, 3-layer particle board (E1), melamine coated, highly abrasion-resistant, with 1 mm plastic edge, thickness 19 mm. Rear panel, 3-layer chipboard (E1), melamine-coated, highly abrasion-resistant, grooved all around, thickness 8 mm. Back panel, 3-layer chipboard (E1), melamine coated, highly abrasion-resistant, grooved all around, thickness 8 mm. With possibility to attach the aluminum guide rail for multifunctional panel system. With center panel.

# BENEFITS/SPECIALS

Board material melamine coated with robust plastic edge

Sliding panel with aluminum guide rails and additional storage space behind the panels

Shelf attachment with tidy boxes behind the panels