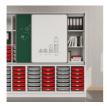

# BENEFITS/SPECIALS

Board material melamine coated with robust plastic edge

Sliding panel with aluminum guide rails and additional storage space behind the panels

Shelf attachment with tidy boxes behind the panels

### **OPTIONS**

Decoration group 2

Shelf (additional)