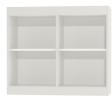

# TECHNICAL SPECIFICATIONS

 WIDTH
 100 cm

 TOTAL HEIGHT
 87/128 cm

 DEPTH
 36/42/48/52/58 cm

 NO. OF
 4

 ADJUSTABLE
 SHELVES

 WEIGHT
 60 kg

#### STANDARD VERSION

Body, 3-layer particle board (E1), melamine coated, highly abrasion-resistant, with 1 mm plastic edge, thickness 19 mm. Rear panel, 3-layer chipboard (E1), melamine-coated, highly abrasion-resistant, grooved all around, thickness 8 mm. Back panel, 3-layer chipboard (E1), melamine coated, highly abrasion-resistant, grooved all around, thickness 8 mm. With possibility to attach the aluminum guide rail for multifunctional panel system. With center panel.