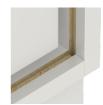

#### STANDARD VERSION

Body, 3-layer particle board (E1), melamine coated, highly abrasion-resistant, with 1 mm plastic edge, thickness 19 mm. Rear panel, 3-layer chipboard (E1), melamine-coated, highly abrasion-resistant, grooved all around, thickness 8 mm. Back panel, 3-layer chipboard (E1), melamine coated, highly abrasion-resistant, grooved all around, thickness 8 mm. With possibility to attach the aluminum guide rail for multifunctional panel system.