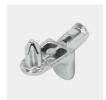

Pull-out proof shelf supports

Resistance to warping due to 8 mm thick back wall

Carcass firmly doweled and glued ex works