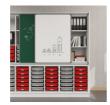

# BENEFITS/SPECIALS

Board material melamine coated with robust plastic edge

Shelf attachment with tidy boxes behind the panels

Sliding panel with aluminum guide rails and additional storage space behind the panels

The color assortment for the Tidy Boxes can be selected as desired. Please specify when ordering.

### **OPTIONS**

Decoration group 2

Shelf (additional)