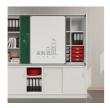

# BENEFITS/SPECIALS

Board material melamine coated with robust plastic edge

Shelf attachment with tidy boxes behind the panels

Sliding panel with aluminum guide rails and additional storage space behind the panels