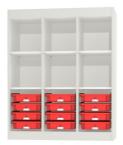

# BENEFITS/SPECIALS

Board material melamine coated with robust plastic edge

Shelf attachment with tidy boxes behind the panels

Sliding panel with aluminum guide rails and additional storage space behind the panels