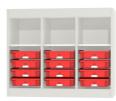

The color assortment for the Tidy Boxes can be selected as desired. Please specify when ordering.

# BENEFITS/SPECIALS

Board material melamine coated with robust plastic edge

Shelf attachment with tidy boxes behind the panels

Sliding panel with aluminum guide rails and additional storage space behind the panels