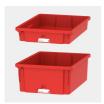

#### STANDARD VERSION

Body, 3-layer particle board (E1), melamine coated, highly abrasion-resistant, with 1 mm plastic edge, thickness 19 mm. Rear panel, 3-layer chipboard (E1), melamine-coated, highly abrasion-resistant, grooved all around, thickness 8 mm. Back panel, 3-layer chipboard (E1), melamine coated, highly abrasion-resistant, grooved all around, thickness 8 mm. Base unit for multifunctional sliding shelving system, matching the shelf units with Tidy Boxes 4740.070/4741.104 The color assortment for the Tidy Boxes can be selected as desired. Please specify when ordering. Cabinet including base.

With 12 small Tidy Boxes.

# **BENEFITS/SPECIALS**

Board material melamine coated with robust plastic edge

Tidy boxes for storing gloves, hats etc.

Optionally with robust steel base

Resistance to warping due to 8 mm thick back wall