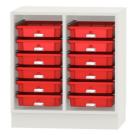

#### STANDARD VERSION

Body, 3-layer particle board (E1), melamine coated, highly abrasion-resistant, with 1 mm plastic edge, thickness 19 mm. Rear panel, 3-layer chipboard (E1), melamine-coated, highly abrasion-resistant, grooved all around, thickness 8 mm. Back panel, 3-layer chipboard (E1), melamine coated, highly abrasion-resistant, grooved all around, thickness 8 mm. Base unit for multifunctional sliding shelving system, matching the shelf units with Tidy Boxes 4740.070/4741.104 The color assortment for the Tidy Boxes can be selected as desired. Please specify when ordering. Cabinet including base.

With 12 small Tidy Boxes.

# **BENEFITS/SPECIALS**

Board material melamine coated with robust plastic edge

Tidy boxes for storing gloves, hats etc.

Optionally with robust steel base

Resistance to warping due to 8 mm thick back wall