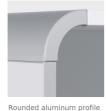

#### STANDARD VERSION

Material made of 3-layer chipboard (E1), melamine coated, with 2 mm plastic edge, material thickness 19 mm. Back panel thickness 8 mm. Rounded aluminum profile corners.

Includes invisible connection system by means of magnets.