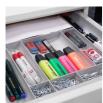

Lower part with roller shutter, above 1 utensil drawer 1 U, 1 drawer 2 U, pull-out shelf for laptop (full extension), 1 shelf, 4-fold socket strip, rear with 1 cable set (model 0904), 1 ventilation grille and 1 furniture handle. Cabinet mobile on 4 braked swivel casters.

## BENEFITS/SPECIALS

Board material melamine edge

Mobile on 4 castors, 2 of

Magnetic linking system

Optionally with magnetic

utensil drawer for office supplies