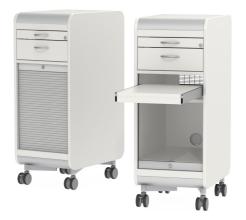

Lower part with roller shutter, above 1 utensil drawer 1 U, 1 drawer 2 U, pull-out shelf for laptop (full extension), 1 shelf, 4-fold socket strip, rear with 1 cable set (model 0904), 1 ventilation grille and 1 furniture handle. Cabinet mobile on 4 braked swivel casters.

# TECHNICAL SPECIFICATIONS

WIDTH 43 cm **TOTAL HEIGHT** 111 cm **DEPTH** 65 cm WEIGHT 56 kg