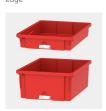

2 shelves, in the lower and middle compartment with 1 small and 1 large Tidy Box each. The Tidy Boxes can be removed one from the left and one from the right. Upper and middle compartment at folder height.

The color assortment for the Tidy Boxes can be selected as desired. Please specify when ordering.

Tidy boxes for storing gloves, hats etc.