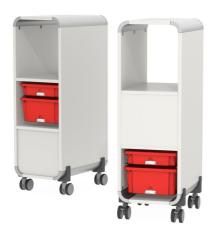

#### STANDARD VERSION

Material made of 3-layer chipboard (E1), melamine coated, with 2 mm plastic edge, material thickness 19 mm. Back panel thickness 8 mm. Rounded aluminum profile corners.

Includes invisible connection system by means of magnets.

2 shelves, in the lower and middle compartment with 1 small and 1 large Tidy Box each. The Tidy Boxes can be removed one from the left and one from the right. Upper and middle compartment at folder height.

Tidy boxes for storing gloves, hats etc.