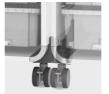

## STANDARD VERSION

Material made of 3-layer chipboard (E1), melamine coated, with 2 mm plastic edge, material thickness 19 mm. Back panel thickness 8 mm. Rounded aluminum profile corners.

Includes invisible connection system by means of magnets.

## **BENEFITS/SPECIALS**

Board material melamine coated with robust plastic edge

Rounded aluminum profile corners

Mobile on 4 castors, 2 of which are lockable

Magnetic linking system

Optionally with magnetic . pages