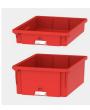

2 shelves, lower compartment with 1 small and 1 large Tidy Box. Upper and middle compartment at folder height. The color assortment for the Tidy Boxes can be selected as desired. Please specify when ordering.

Tidy boxes for storing gloves, hats etc.