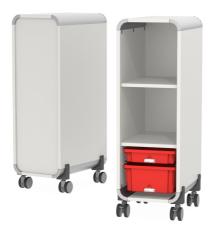

2 shelves, lower compartment with 1 small and 1 large Tidy Box. Upper and middle compartment at folder height. The color assortment for the Tidy Boxes can be selected as desired. Please specify when ordering.

# TECHNICAL SPECIFICATIONS

| WIDTH        | 38 cm  |
|--------------|--------|
| TOTAL HEIGHT | 112 cm |
| DEPTH        | 55 cm  |
| NO. OF FIXED | 2      |
| SHELVES      |        |
| WEIGHT       | 50 kg  |

## **BENEFITS/SPECIALS**

Board material melamine coated with robust plastic edge

Rounded aluminum profile corners

Mobile on 4 castors, 2 of which are lockable

Magnetic linking system

Optionally with magnetic . pages

Tidy boxes for storing gloves, hats etc.