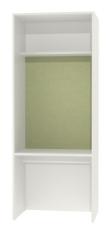

### STANDARD VERSION

Material made of 3-layer chipboard (E1), melamine coated. Writing surface with 3 mm plastic edge, material thickness 25 mm. Body with 1 mm plastic edge, material thickness 19 mm. Tack board covered with fabric. Table height ISO size 4 to 7 possible.

## TECHNICAL SPECIFICATIONS

| FOLDER HEIGHT | 5      |
|---------------|--------|
| WIDTH         | 80 cm  |
| TOTAL HEIGHT  | 204 cm |
| DEPTH         | 58 cm  |
| NO. OF FIXED  | 1      |
| SHELVES       |        |
| WEIGHT        | 50 kg  |

#### **BENEFITS/SPECIALS**

Board material melamine coated with robust plastic edge

fabric

Pinboard covered with

Removable bezel for easy cable routing

Height-adjustable table top; optional cable aperture

Side panels for better glare and privacy protection