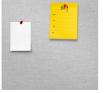

## STANDARD VERSION

Material made of 3-layer chipboard (E1), melamine coated. Writing surface with 3 mm plastic edge, material thickness 25 mm. Body with 1 mm plastic edge, material thickness 19 mm. Tack board covered with fabric. Table height ISO size 4 to 7 possible.

### **BENEFITS/SPECIALS**

Board material melamine coated with robust plastic edge

Pinboard covered with fabric

Removable bezel for easy cable routing

Height-adjustable table top; optional cable aperture

Side panels for better glare and privacy protection