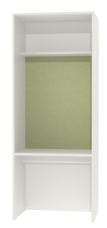

## STANDARD VERSION

Material made of 3-layer chipboard (E1), melamine coated. Writing surface with 3 mm plastic edge, material thickness 25 mm. Body with 1 mm plastic edge, material thickness 19 mm. Tack board covered with fabric. Table height ISO size 4 to 7 possible.

### **BENEFITS/SPECIALS**

Board material melamine coated with robust plastic edge

Pinboard covered with fabric

Removable bezel for easy cable routing

Height-adjustable table top; optional cable aperture

Side panels for better glare and privacy protection