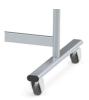

### STANDARD VERSION

Sandwich support board, edges with natural anodized aluminum profiles and rounded plastic corners. Edging glued watertight. Writing surface with enamelled and magnetic steel, glued to support board, can be rotated horizontally through 360° and locked in any position. Oval tubular steel frame, epoxy resin coated, mobile on 4 sturdy swivel casters, 2 of which can be locked. Board includes marker tray.

# BENEFITS/SPECIALS

Writing surface can be rotated through 360° / can be locked in any position

Mobile board on 4 robust swivel casters, 2 of them lockable

Edge protection due to rounded safety corners

Magnetic surface can be written on with whiteboard