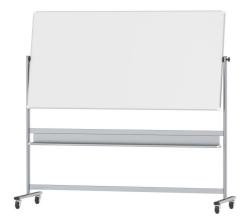

### STANDARD VERSION

Sandwich support board, edges with natural anodized aluminum profiles and rounded plastic corners. Edging glued watertight. Writing surface with enamelled and magnetic steel, glued to support board, can be rotated horizontally through 360° and locked in any position. Oval tubular steel frame, epoxy resin coated, mobile on 4 sturdy swivel casters, 2 of which can be locked. Board includes marker tray.

# TECHNICAL SPECIFICATIONS

 WIDTH
 200 cm

 HEIGHT
 100 cm

 NO. OF WRITING
 2

 SURFACES
 53 kg

 WEIGHT
 53 kg

 VERSION
 mobile

# BENEFITS/SPECIALS

Writing surface can be rotated through 360° / can be locked in any position

Mobile board on 4 robust swivel casters, 2 of them lockable

Edge protection due to rounded safety corners

Magnetic surface can be written on with whiteboard