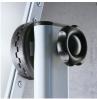

### STANDARD VERSION

Sandwich support board, edges with natural anodized aluminum profiles and rounded plastic corners. Edging glued watertight. Writing surface with enamelied and magnetic steel, glued to support board, can be rotated horizontally through 360° and locked in any position. Oval tubular steel frame, epoxy resin coated, mobile on 4 sturdy swivel casters, 2 of which can be locked. Board includes marker tray.

### **BENEFITS/SPECIALS**

lockable

Writing surface can be rotated through 360° / can be locked in any position

Mobile board on 4 robust

swivel casters, 2 of them

Edge protection due to rounded safety corners