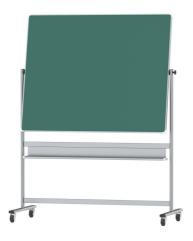

### STANDARD VERSION

Sandwich support board, edges with natural anodized aluminum profiles and rounded plastic corners. Edging glued watertight. Writing surface with enamelied and magnetic steel, glued to support board, can be rotated horizontally through 360° and locked in any position. Oval tubular steel frame, epoxy resin coated, mobile on 4 sturdy swivel casters, 2 of which can be locked. Board includes marker tray.

## TECHNICAL SPECIFICATIONS

| WIDTH          |
|----------------|
| HEIGHT         |
| NO. OF WRITING |
| SURFACES       |
| WEIGHT         |
| VERSION        |

150 cm 120 cm 2 50 kg mobile

### **BENEFITS/SPECIALS**

lockable

Writing surface can be rotated through 360° / can be locked in any position

Mobile board on 4 robust

swivel casters, 2 of them

Edge protection due to rounded safety corners