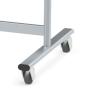

### STANDARD VERSION

Sandwich support board, edges with natural anodized aluminum profiles and rounded plastic corners. Edging glued watertight. Writing surface with enamelied and magnetic steel, glued to support board, can be rotated horizontally through 360° and locked in any position. Oval tubular steel frame, epoxy resin coated, mobile on 4 sturdy swivel casters, 2 of which can be locked. Board includes marker tray.

### **BENEFITS/SPECIALS**

lockable

Writing surface can be rotated through 360° / can be locked in any position

Mobile board on 4 robust

swivel casters, 2 of them

Edge protection due to rounded safety corners