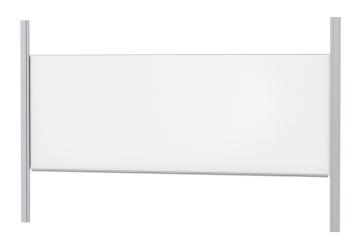

### STANDARD VERSION

With stable column guide for wall mounting. Writing surface enamelled and magnetic steel, glued with support plate, guided between the pylons. Edges with natural anodized aluminum profiles and rounded plastic corners. Edging glued watertight. Board includes marker tray.

# TECHNICAL SPECIFICATIONS

WIDTH **HEIGHT PYLON HEIGHT** NO. OF WRITING **SURFACES** WEIGHT VERSION

270 cm

195 kg adjustable in height, wall mounted