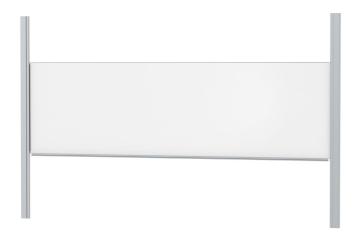

### STANDARD VERSION

With stable column guide for wall mounting. Writing surface enamelled and magnetic steel, glued with support plate, guided between the pylons. Edges with natural anodized aluminum profiles and rounded plastic corners. Edging glued watertight. Board includes marker tray.

# TECHNICAL SPECIFICATIONS

WIDTH
HEIGHT
PYLON HEIGHT
NO. OF WRITING
SURFACES
WEIGHT
VERSION

400 cm 120 cm 270 cm

157 kg adjustable in height, wall mounted