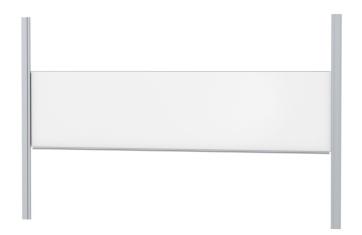

#### STANDARD VERSION

With stable column guide for wall mounting. Writing surface enamelled and magnetic steel, glued with support plate, guided between the pylons. Edges with natural anodized aluminum profiles and rounded plastic corners. Edging glued watertight. Board includes marker tray.

# TECHNICAL SPECIFICATIONS

WIDTH **HEIGHT** PYLON HEIGHT NO. OF WRITING SURFACES WEIGHT VERSION

400 cm 100 cm 270 cm

135 kg adjustable in height, wall mounted