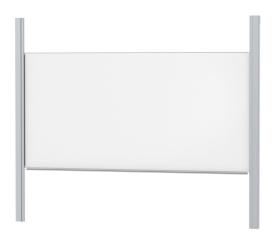

### STANDARD VERSION

With stable column guide for wall mounting. Writing surface enamelled and magnetic steel, glued with support plate, guided between the pylons. Edges with natural anodized aluminum profiles and rounded plastic corners. Edging glued watertight. Board includes marker tray.

# TECHNICAL SPECIFICATIONS

WIDTH **HEIGHT PYLON HEIGHT** NO. OF WRITING **SURFACES** WEIGHT VERSION

270 cm

140 kg adjustable in height, wall mounted