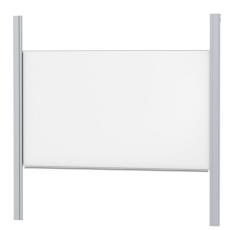

## STANDARD VERSION

With stable column guide for wall mounting. Writing surface enamelled and magnetic steel, glued with support plate, guided between the pylons. Edges with natural anodized aluminum profiles and rounded plastic corners. Edging glued watertight. Board includes marker tray.

# TECHNICAL SPECIFICATIONS

| WIDTH          |
|----------------|
| HEIGHT         |
| PYLON HEIGHT   |
| NO. OF WRITING |
| SURFACES       |
| WEIGHT         |
| VERSION        |
|                |

250 cm 150 cm 270 cm 1 122 kg adjustable in height, wall mounted