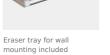

## STANDARD VERSION

With stable column guide for wall mounting. Writing surface enamelled and magnetic steel, glued with support plate, guided between the pylons. Edges with natural anodized aluminum profiles and rounded plastic corners. Edging glued watertight. Board includes marker tray.