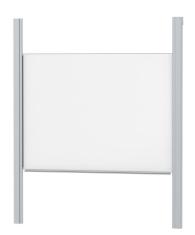

#### STANDARD VERSION

With stable column guide for wall mounting. Writing surface enamelled and magnetic steel, glued with support plate, guided between the pylons. Edges with natural anodized aluminum profiles and rounded plastic corners. Edging glued watertight. Board includes marker tray.

# TECHNICAL SPECIFICATIONS

WIDTH **HEIGHT PYLON HEIGHT** NO. OF WRITING **SURFACES** WEIGHT VERSION

270 cm

110 kg adjustable in height, wall mounted

## **BENEFITS/SPECIALS**

Maintenance-free, low-noise precision guidance on 8 ball-bearing track rollers

Eraser tray for wall mounting included

Magnetic surface can be written on with whiteboard