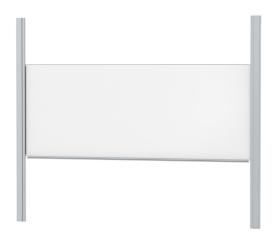

#### STANDARD VERSION

With stable column guide for wall mounting. Writing surface enamelled and magnetic steel, glued with support plate, guided between the pylons. Edges with natural anodized aluminum profiles and rounded plastic corners. Edging glued watertight. Board includes marker tray.

# TECHNICAL SPECIFICATIONS

WIDTH HEIGHT PYLON HEIGHT NO. OF WRITING SURFACES WEIGHT VERSION

300 cm 120 cm 270 cm

112 kg adjustable in height, wall mounted