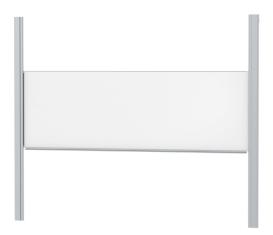

### STANDARD VERSION

With stable column guide for wall mounting. Writing surface enamelled and magnetic steel, glued with support plate, guided between the pylons. Edges with natural anodized aluminum profiles and rounded plastic corners. Edging glued watertight. Board includes marker tray.

# TECHNICAL SPECIFICATIONS

WIDTH HEIGHT PYLON HEIGHT NO. OF WRITING SURFACES WEIGHT VERSION

300 cm 100 cm 270 cm

100 kg adjustable in height, wall mounted