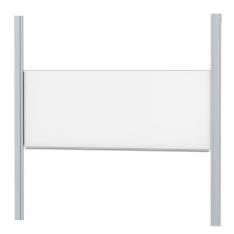

#### STANDARD VERSION

With stable column guide for wall mounting. Writing surface enamelled and magnetic steel, glued with support plate, guided between the pylons. Edges with natural anodized aluminum profiles and rounded plastic corners. Edging glued watertight. Board includes marker tray.

# TECHNICAL SPECIFICATIONS

WIDTH HEIGHT PYLON HEIGHT NO. OF WRITING SURFACES WEIGHT VERSION

250 cm 100 cm 270 cm

87 kg adjustable in height, wall mounted