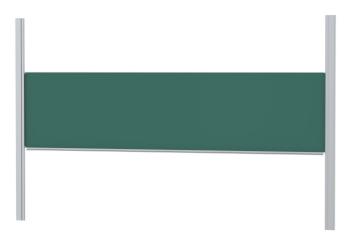

## STANDARD VERSION

With stable column guide for wall mounting. Writing surface enamelled and magnetic steel, glued with support plate, guided between the pylons. Edges with natural anodized aluminum profiles and rounded plastic corners. Edging glued watertight. Board includes marker tray.

# TECHNICAL SPECIFICATIONS

| WIDTH          | 400 cm        |
|----------------|---------------|
| HEIGHT         | 100 cm        |
| PYLON HEIGHT   | 270 cm        |
| NO. OF WRITING | 1             |
| SURFACES       |               |
| WEIGHT         | 135 kg        |
| VERSION        | wall mounted, |
|                | adjustable in |
|                | height        |

### **BENEFITS/SPECIALS**

Maintenance-free, low-noise precision guidance on 8 ball-bearing track rollers

Eraser tray for wall mounting included

Magnetic surface can be written on with chalk

- Drawing tool set, 4 piecesDrawing tool set, 6 pieces
- Rulings 01/ 02/ 03/ 04/ 05/ 07/ 08/ 10/ 11/ 12/ 15