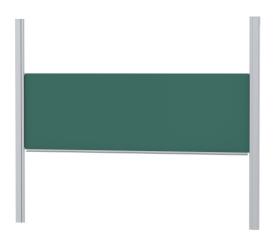

#### STANDARD VERSION

With stable column guide for wall mounting. Writing surface enamelled and magnetic steel, glued with support plate, guided between the pylons. Edges with natural anodized aluminum profiles and rounded plastic corners. Edging glued watertight. Board includes marker tray.

# TECHNICAL SPECIFICATIONS

| WIDTH          | 300 cm        |
|----------------|---------------|
| HEIGHT         | 100 cm        |
| PYLON HEIGHT   | 270 cm        |
| NO. OF WRITING | 1             |
| SURFACES       |               |
| WEIGHT         | 100 kg        |
| VERSION        | adjustable in |
|                | height, wall  |
|                | mounted       |

## **BENEFITS/SPECIALS**

Maintenance-free, low-noise precision guidance on 8 ball-bearing track rollers

Eraser tray for wall mounting included

Magnetic surface can be written on with chalk

- Drawing tool set, 4 piecesDrawing tool set, 6 pieces
- Rulings 01/ 02/ 03/ 04/ 05/ 07/ 08/ 10/ 11/ 12/ 15