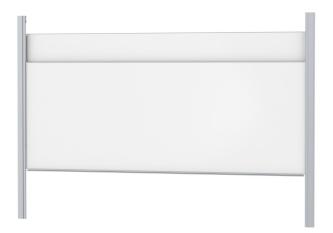

### STANDARD VERSION

With stable column guide for wall mounting. Writing surface enamelled and magnetic steel, glued with support plate, guided between the pylons. Edges with natural anodized aluminum profiles and rounded plastic corners. Edging glued watertight. Board includes marker tray.

# TECHNICAL SPECIFICATIONS

WIDTH **HEIGHT PYLON HEIGHT** NO. OF WRITING **SURFACES** WEIGHT VERSION

400 cm 270 cm

374 kg adjustable in height, wall mounted