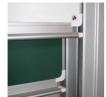

### STANDARD VERSION

With stable column guide for wall mounting. Writing surface enamelled and magnetic steel, glued with support plate, guided between the pylons. Edges with natural anodized aluminum profiles and rounded plastic corners. Edging glued watertight. Board includes marker tray.

# **BENEFITS/SPECIALS**

Maintenance-free, low-noise precision guidance on 8 ball-bearing track rollers

Two writing surfaces can be moved one behind the other

Eraser tray for wall mounting included

Magnetic surface can be written on with whiteboard