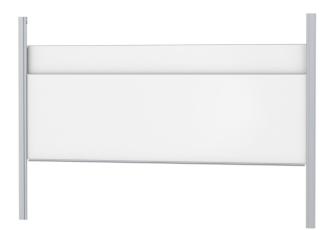

## STANDARD VERSION

With stable column guide for wall mounting. Writing surface enamelled and magnetic steel, glued with support plate, guided between the pylons. Edges with natural anodized aluminum profiles and rounded plastic corners. Edging glued watertight. Board includes marker tray.

## TECHNICAL SPECIFICATIONS

| WIDTH          | 400 cm        |
|----------------|---------------|
| HEIGHT         | 120 cm        |
| PYLON HEIGHT   | 270 cm        |
| NO. OF WRITING | 2             |
| SURFACES       |               |
| WEIGHT         | 314 kg        |
| VERSION        | adjustable in |
|                | height, wall  |
|                | mounted       |