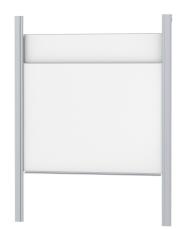

#### STANDARD VERSION

With stable column guide for wall mounting. Writing surface enamelled and magnetic steel, glued with support plate, guided between the pylons. Edges with natural anodized aluminum profiles and rounded plastic corners. Edging glued watertight. Board includes marker tray.

# TECHNICAL SPECIFICATIONS

| WIDTH          | 200 cm        |
|----------------|---------------|
| HEIGHT         | 120 cm        |
| PYLON HEIGHT   | 270 cm        |
| NO. OF WRITING | 2             |
| SURFACES       |               |
| WEIGHT         | 170 kg        |
| VERSION        | adjustable in |
|                | height, wall  |
|                | mounted       |