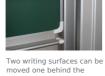

# TECHNICAL SPECIFICATIONS

| WIDTH          | 200 cm        |
|----------------|---------------|
| HEIGHT         | 120 cm        |
| PYLON HEIGHT   | 270 cm        |
| NO. OF WRITING | 2             |
| SURFACES       |               |
| WEIGHT         | 170 kg        |
| VERSION        | adjustable in |
|                | height, wall  |
|                | mounted       |