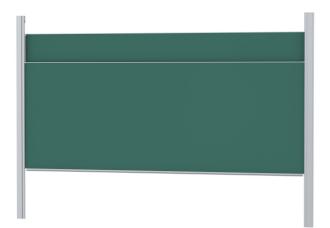

### STANDARD VERSION

With stable column guide for wall mounting. Writing surface enamelled and magnetic steel, glued with support plate, guided between the pylons. Edges with natural anodized aluminum profiles and rounded plastic corners. Edging glued watertight. Board includes marker tray.

## TECHNICAL SPECIFICATIONS

| WIDTH          |       |
|----------------|-------|
| HEIGHT         |       |
| PYLON HEIGHT   |       |
| NO. OF WRITING |       |
| SURFACES       |       |
| WEIGHT         |       |
| VERSION        | wallı |
|                | adju  |
|                |       |

2 374 kg mounted, ustable in height

400 cm 150 cm 270 cm