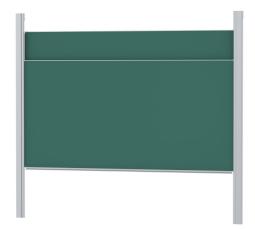

### STANDARD VERSION

With stable column guide for wall mounting. Writing surface enamelled and magnetic steel, glued with support plate, guided between the pylons. Edges with natural anodized aluminum profiles and rounded plastic corners. Edging glued watertight. Board includes marker tray.

150 cm 270 cm 2 280 kg

300 cm

adjustable in height, wall mounted