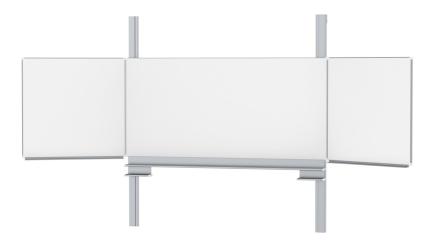

#### STANDARD VERSION

With stable column guide for wall mounting. Writing surface enamelled and magnetic steel, glued with support plate, guided between the pylons. Edges with natural anodized aluminum profiles and rounded plastic corners. Edging glued watertight. Board includes marker tray.

## TECHNICAL SPECIFICATIONS

WIDTH HEIGHT PYLON HEIGHT NO. OF WRITING SURFACES WEIGHT VERSION

270 cm 201 kg hinged side panels,

250 cm

120 cm

adjustable in height, wall mounted

# BENEFITS/SPECIALS

Maintenance-free, low-noise precision guidance on 8 ball-bearing track rollers

Panel wings can be folded out at 180° angle

Edge protection due to rounded safety corners

Eraser and pen tray included