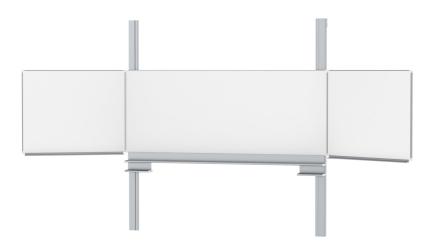

#### STANDARD VERSION

With stable column guide for wall mounting. Writing surface enamelled and magnetic steel, glued with support plate, guided between the pylons. Edges with natural anodized aluminum profiles and rounded plastic corners. Edging glued watertight. Board includes marker tray.

# TECHNICAL SPECIFICATIONS

| WIDTH          | 250 cm        |
|----------------|---------------|
|                |               |
| HEIGHT         | 100 cm        |
| PYLON HEIGHT   | 270 cm        |
| NO. OF WRITING | 5             |
| SURFACES       |               |
| WEIGHT         | 177 kg        |
| VERSION        | hinged side   |
|                | panels,       |
|                | adjustable in |
|                | height, wall  |

## **BENEFITS/SPECIALS**

mounted

Panel wings can be folded out at 180° angle Maintenance-free, low-noise precision guidance on 8 ball-bearing track rollers

Edge protection due to rounded safety corners

Eraser and pen tray included