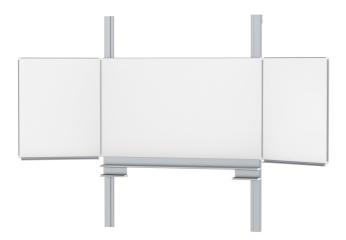

#### STANDARD VERSION

With stable column guide for wall mounting. Writing surface enamelled and magnetic steel, glued with support plate, guided between the pylons. Edges with natural anodized aluminum profiles and rounded plastic corners. Edging glued watertight. Board includes marker tray.

## TECHNICAL SPECIFICATIONS

WIDTH **HEIGHT** PYLON HEIGHT NO. OF WRITING SURFACES WEIGHT VERSION

270 cm 165 kg hinged side panels, adjustable in height, wall

120 cm

# mounted BENEFITS/SPECIALS

Maintenance-free, low-noise precision guidance on 8 ball-bearing track rollers

Panel wings can be folded out at 180° angle

Edge protection due to rounded safety corners

Eraser and pen tray included