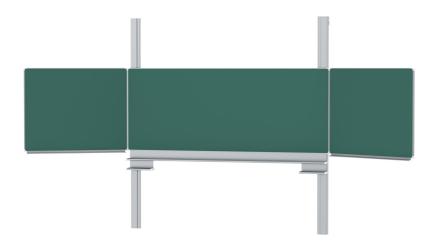

#### STANDARD VERSION

With stable column guide for wall mounting. Writing surface enamelled and magnetic steel, glued with support plate, guided between the pylons. Edges with natural anodized aluminum profiles and rounded plastic corners. Edging glued watertight. Board includes marker tray.

## TECHNICAL SPECIFICATIONS

WIDTH HEIGHT PYLON HEIGHT NO. OF WRITING SURFACES WEIGHT VERSION

177 kg hinged side panels, adjustable in height, wall mounted

250 cm

100 cm

270 cm

# BENEFITS/SPECIALS

Maintenance-free, low-noise precision guidance on 8 ball-bearing track rollers

Panel wings can be folded out at 180° angle

Edge protection due to rounded safety corners

Eraser and pen tray