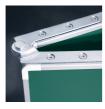

#### STANDARD VERSION

With stable column guide for wall mounting. Writing surface enamelled and magnetic steel, glued with support plate, guided between the pylons. Edges with natural anodized aluminum profiles and rounded plastic corners. Edging glued watertight. Board includes marker tray.

# BENEFITS/SPECIALS

Maintenance-free, low-noise precision guidance on 8 ball-bearing track rollers

Panel wings can be folded out at 180° angle

Edge protection due to rounded safety corners

Eraser and pen tray