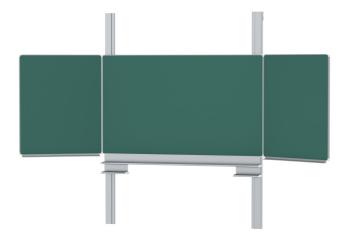

#### STANDARD VERSION

With stable column guide for wall mounting. Writing surface enamelled and magnetic steel, glued with support plate, guided between the pylons. Edges with natural anodized aluminum profiles and rounded plastic corners. Edging glued watertight. Board includes marker tray.

## TECHNICAL SPECIFICATIONS

WIDTH **HEIGHT** PYLON HEIGHT NO. OF WRITING SURFACES WEIGHT VERSION

165 kg hinged side panels, adjustable in height, wall mounted

200 cm

120 cm

270 cm